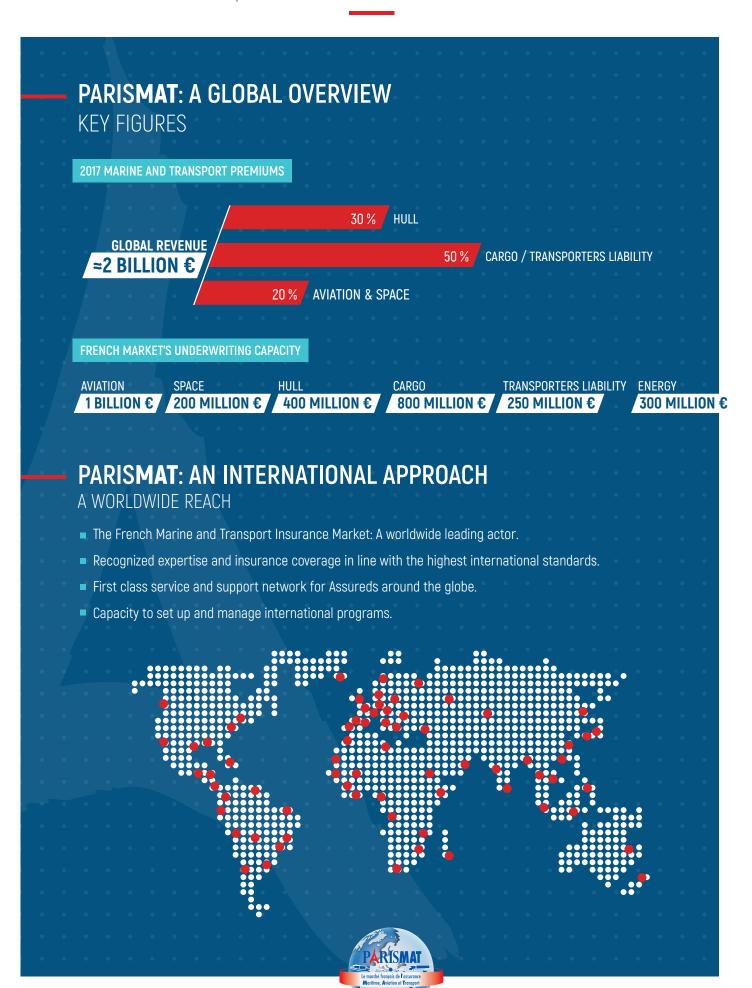

#### TOTALLY SECURE LEGAL AND FINANCIAL FRAME

+20 Insurers

- ✓ The French Insurance Code includes a section dedicated to Marine, Aviation & Space and Transport Insurance, providing legal security and flexibility for the implementation of contracts of all types of transport risks including multimodal.
- Insurance companies operating in France have obtained first class financial ratings and the guarantee of solvability which enables them to:
  - Provide substantial underwriting capacity
  - Guarantee the settlement of claims
- Insurance companies are subject to Solvency II, European Directive, and further national provisions that protect the interests of Insureds.